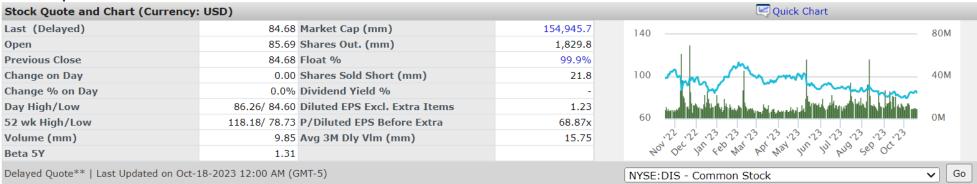

### Companies, Search a company For example, Disney (DIS)

Company Summary, Tearsheet Scroll down

Note part of communications services sector

| Financial Information (Currency: USD, in mm) View Details   Financial FAQs                                                                                                                                                            |           |                        |           |                            |      |  |  |  |  |  |
|---------------------------------------------------------------------------------------------------------------------------------------------------------------------------------------------------------------------------------------|-----------|------------------------|-----------|----------------------------|------|--|--|--|--|--|
| Total Revenue                                                                                                                                                                                                                         | 87,807.0  | Market Capitalization  | 157,726.9 | TEV/Total Revenue          | 2.4  |  |  |  |  |  |
| EBITDA                                                                                                                                                                                                                                | 13,002.0  | Total Enterprise Value | 206,789.9 | TEV/EBITDA                 | 13.9 |  |  |  |  |  |
| EBIT                                                                                                                                                                                                                                  | 7,725.0   | Cash & ST Invst.       | 11,458.0  | P/Diluted EPS Before Extra | 70.1 |  |  |  |  |  |
| Net Income                                                                                                                                                                                                                            | 2,252.0   | Total Debt             | 47,189.0  | Price/Tang BV              | 25.2 |  |  |  |  |  |
| Capital Expenditure                                                                                                                                                                                                                   | (4,743.0) | Total Assets           | 203,783.0 | Total Debt/EBITDA          | 3.3  |  |  |  |  |  |
| Latest Annual: Income Statement Balance Sheet Cash Flow Latest Interim: Income Statement Balance Sheet Cash Flow Currency in USD in mm, LTM as of Jul-01-2023 TEV and Market Cap are calculated using a close price as of Oct-17-2023 |           |                        |           |                            |      |  |  |  |  |  |

#### **Index Membership**

Dow Jones Composite Average Index; Dow Jones Industrial Average; S&P 500; S&P 100; S&P Composite 1500; S&P 500 Value; S&P Global 1200; S&P 500 Communication Services (Sector); S&P 500 Equal