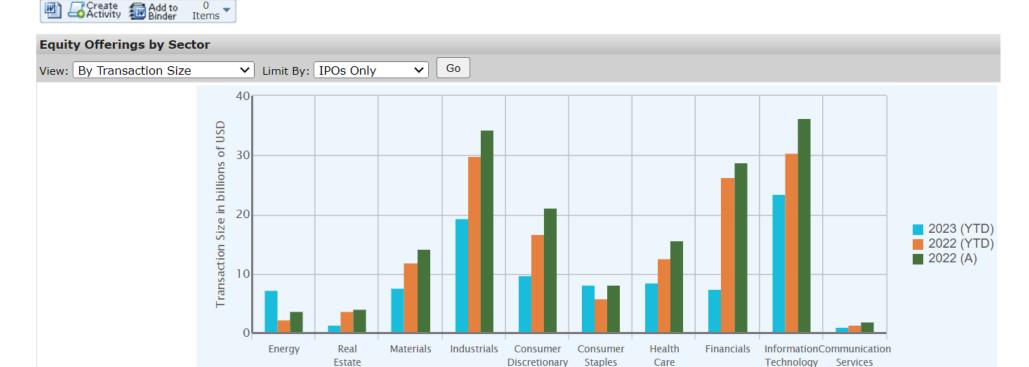

### Change from Companies tab at top to Markets Tab

View by Transaction Size

Limit by IPO's

Notice sectors with most IPOs

Market Analysis Equity Offerings