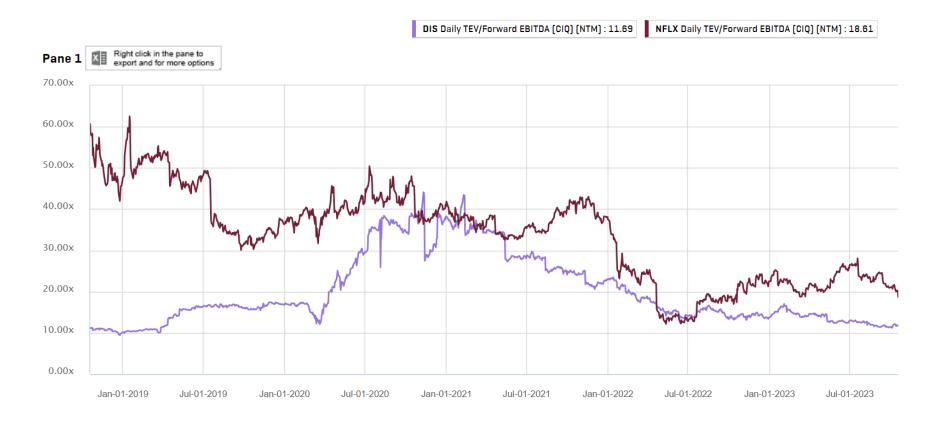

### Chart Builder Disney, add metric

Search TEV/Forward EBITDA, add

compare, NFLX, add