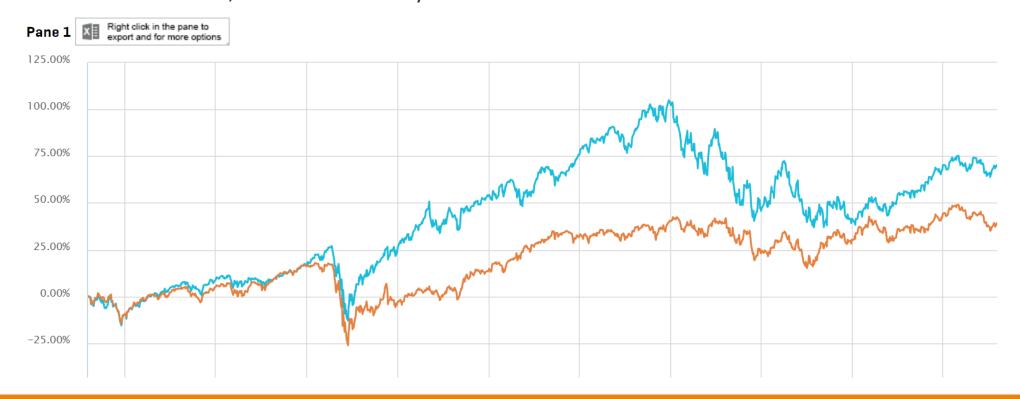

### Change from Markets tab to Charting tab

Search S&P500 Growth (^SGX) compare: S&P500 Value (^SVX)

metrics index value, add

5 years