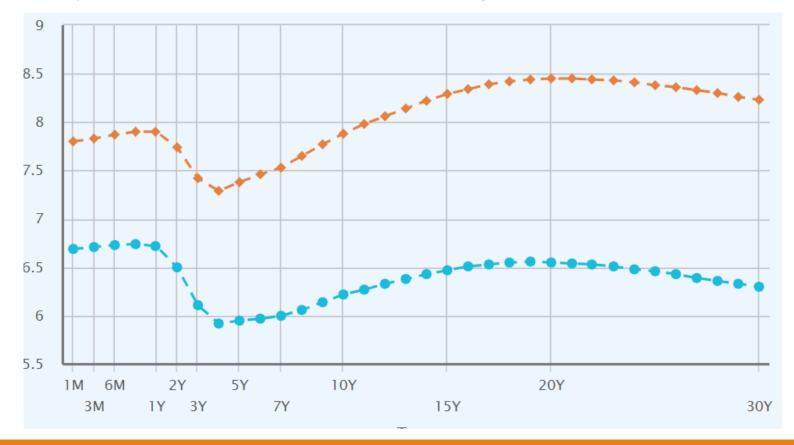

## Markets, Interest Rates, Corporate Yield Curve

USD All Corporates Investment Grade (IG) and High Yield (HY)