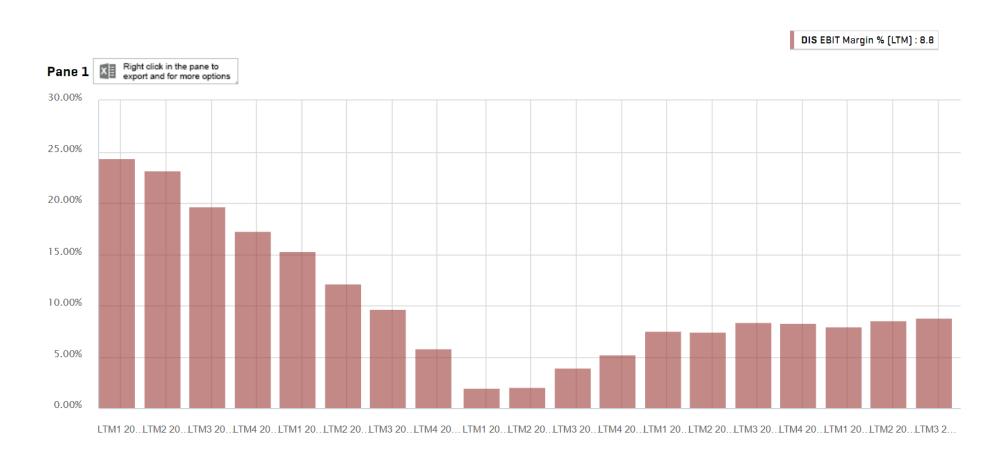

| May-11-2022      | Apr-02-2022        | The Walt Disner | y Company (NYSE:DIS) | ~ | SEC                  | 10-Q           | English       | 13 MB       | <ul><li>2 (2)</li><li>3 (2)</li><li>4 (2)</li><li>5 (2)</li><li>6 (2)</li><li>7 (2)</li><li>7 (2)</li><li>8 (2)</li><li>9 (2)</li></ul> |  |  |  |  |

### Change from Companies tab at top to Markets Tab

View by Transaction Size

Limit by IPO's

Notice sectors with most IPOs

Market Analysis Equity Offerings



## Markets, Interest Rates, Corporate Yield Curve

USD All Corporates Investment Grade (IG) and High Yield (HY)



### Change from Markets tab to Charting tab

Search S&P500 Growth (^SGX) compare: S&P500 Value (^SVX)

metrics index value, add

5 years



# Stay on Chart Builder, DIS, metrics search EBIT margin and add



### Chart Builder Disney, add metric

Search TEV/Forward EBITDA, add

compare, NFLX, add